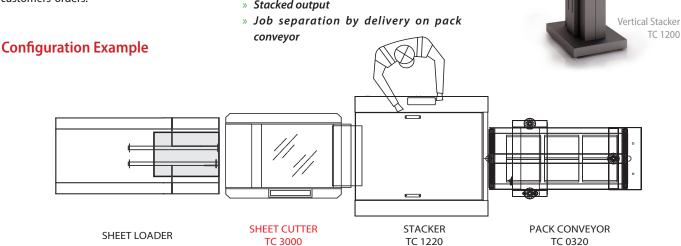

The cutter TC 3000 is targeted for book and photobook productions, reducing A3+ sheets into popular sizes such as A4, A5 and similars.

The cutter TC 3000 can be combined with multiple Tecnau collecting devices, such as the Shingling Conveyor TC 0250, the Vertical Stacker TC 1200 and the Continuous Offset Stacker TC 1220. The solution substitutes in full the guillotine phase, reducing manual handling and production time, keeping high quality output.

## **Output Options:**

## TC 0250 - Shingling Conveyor

- » 1up and 2up parallel output
- » Shingling output
- » Job separation by creating gaps on the conveyor
- » Manual Jogging before binding

#### TC 1200 - Vertical Stacker

- » 1up and 2up parallel output
- » Stacked output

#### TC 1220 - Continuous Offset Stacker

- » 1up and 2up parallel output
- » Stacked output with offset capability
- » Job separation by offset
- Continuous delivery while producing