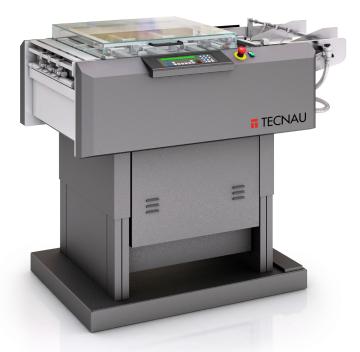

# **TC 3000**High Performance Sheet Cutter

The TC 3000 cutter reduce A3+
digitally printed sheets into final output
of variable size

Rely on the Cutter TC 3000 for performance cutting from cut-sheet digital printers. The Cutter TC 3000 is an ideal solution for printers who are looking for flexibility and automation.

The cutter TC 3000 is targeted for book and photobook productions, reducing A3+ sheets into popular sizes such as A4, A5 and similars.

The cutter TC 3000 can be combined with multiple Tecnau collecting devices, such as the Shingling Conveyor TC 0250, the Vertical Stacker TC 1200 and the Continuous Offset Stacker TC 1220. The solution substitutes in full the guillotine phase, reducing manual handling and production time, keeping high quality output.

#### **Weights & Dimensions**

| Length              | 59"                    | 1500 mm                          |
|---------------------|------------------------|----------------------------------|
| Width               | 34.6"                  | 880 mm                           |
| Height<br>when open | 40" - 47"<br>61" - 67" | 1020 - 1200 mm<br>1550 - 1700 mm |
| Weight              | 551 lb                 | 250 kg                           |
| Color               | Dark Gray              |                                  |