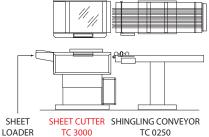

## TC 0250 - Shingling Conveyor

- » 1up and 2up parallel output
- » Shingling output
- » Job separation by creating gaps on the conveyor
- » Manual Jogging before binding