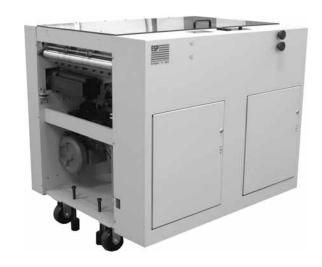

# **ESP703 ROTARY CUTTER**

#### **MACHINE**

| HEIGHT     | 44"                         |
|------------|-----------------------------|
| WIDTH      | 43"                         |
| LENGTH     | 68"                         |
| WEIGHT     | 850 lb.                     |
| ELECTRICAL | 8 kva 208v 3 phase 50/60 hz |