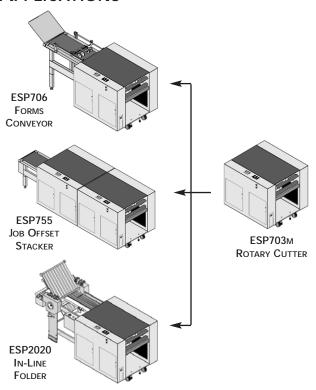

**CUSTOM SOLUTIONS** - THE ESP703 ROTARY CUTTER CAN BE COUPLED WITH THE ESP755 JOB OFFSET STACKER TO PROVIDE A PRECISION CUT-SHEET SOLUTION TO MEET PRINT-ON-DEMAND (POD), STATEMENT PROCESSING, REPORT GENERATION, BOOKLET MAKING AND CHECK PROCESSING NEEDS.

#### **OPTIONS**

| ESP706 FORMS CONVEYOR     |  |
|---------------------------|--|
| ESP755 JOB OFFSET STACKER |  |
| ESP2020 In-Line Folder    |  |
| ESP87 RIGHT ANGLE TURNBAR |  |
| ESP86 In-Line Turnbar     |  |