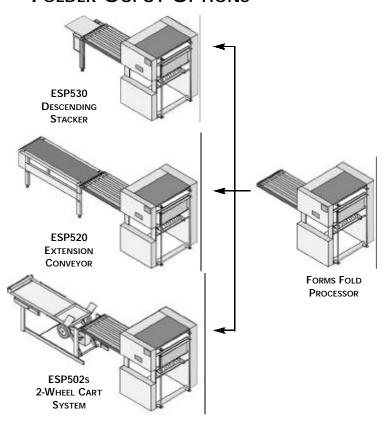

## FOLDER OUPUT OPTIONS

**ESP. ENERGY SAVING PRODUCTS** 713 GEORGE WASHINGTON TPKE BURLINGTON, CT 06013-2037 860.675.6443

w.espcorp.com • 4sales@espcorp.com

#### **OPTIONS**

\*International Power Option ESP502 2-WHEEL CART SYSTEM **ESP520 6-FOOT EXTENSION CONVEYOR ESP530 Descending Stacker** HIGH SPEED MODEL AVAILABLE - 500 FPM ELECTRONIC OB SEPARATOR

**ELECTRONIC FORMS COUNTER** \*\*17" FOLD LENGTH OPTIONAL