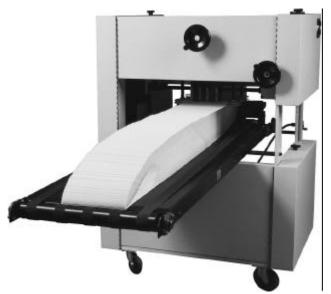

# ESP500 Forms Fold Processor

# FEATURES & BENEFITS

PROVEN SPIRAL/BEATER TECHNOLOGY - GENTLE ENOUGH TO FOLD 9 LB. STOCK AND RUGGED ENOUGH TO FOLD 200 LB. STOCK UP TO 20" WIDE.

300 FEET PER MINUTE FORMS FOLDING - AUTOMATICALLY MATCHES THE SPEED OF THE PRINTER OUTPUT TO ALLOW TROUBLE FREE OPERATION WITH NO OPERATOR ADJUSTMENTS. (SEE OPTIONS)