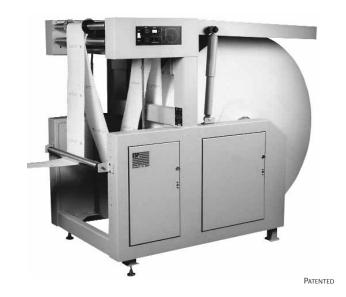

# ESP400M ROLL UNWIND PROCESSOR

## FEATURES & BENEFITS

QUICK CHANGE DRIVE BELT - ALLOWS OPERATOR TO REPLACE THE DRIVE BELT WITHOUT TOOLS IN LESS THAN A MINUTE.

ACCEPTS 52" DIAMETER ROLLS (UP TO 60,000 FORMS) - ALLOWING CONTINUOUS RUNNING WITHOUT OPERATOR INTERVENTION, REDUCING DOWNTIME ON PRINTERS AND FINISHING EQUIPMENT.

TENSION FREE LOOP CONTROL SYSTEM - ULTRASONIC LOOP CONTROL AUTOMATICALLY ADJUSTS TO THE SPEED OF THE APPLICATION WITH VIRTUALLY NO DRAG ON THE FORM.

**ULTRASONIC END OF ROLL DETECTOR** - CAN BE PROGRAMMED TO STOP THE PRINTER AT THE END OF A ROLL OR OTHER PRE-DETERMINED LOCATIONS.

**ADAPTABLE - WORKS WITH ALL ELECTRONIC CONTINUOUS FORMS** PRINTERS, CUTTERS AND BURSTERS.

120 VAC ELECTRICAL SUPPLY\* - USES STANDARD 120V OUTLET.

COMPACT DESIGN/SMALL FOOTPRINT - SAVES VALUABLE FLOORSPACE WHILE MAINTAINING THE HIGHEST PERFORMANCE AND RELIABILITY.