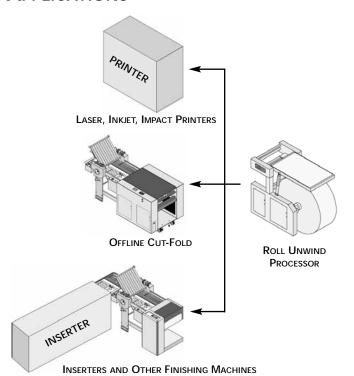

### **APPLICATIONS**

**ESP. ENERGY SAVING PRODUCTS** BURLINGTON, CT 06013-2037 860.675.6443

713 GEORGE WASHINGTON TPKE