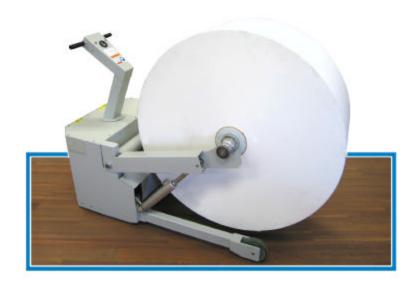

## **MOTORIZED ROLL-LIFT CART**

The new ESP14 Motorized Roll Transport makes moving rolls even safer and easier than before. The operators no longer have to push or pull the carts, which is particularly important in large facilities. The transport has automated lift arms for loading and unloading of rolls, and with the optional arm adapters it can be used with other manufacturer's hardware.